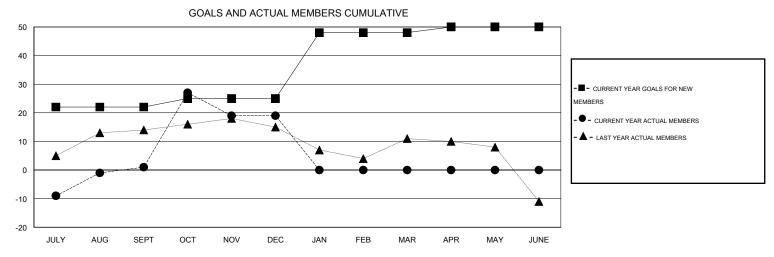

## District 201C1

Results as of: 12/31/2014

GMT: John Muller LOCATION AUSTRALIA GMT CA 7

| DROPPED CLUBS: 1 |    | 29 CLUBS OF 66 ADDED 1 OR MORE<br>NEW MEMBERS | GENDER DISTRIBUTION  MALE 984 (75.34%) |              |     |
|------------------|----|-----------------------------------------------|----------------------------------------|--------------|-----|
| DROPPED MEMBERS  |    |                                               | FEMALE                                 | 322 (24.66%) |     |
| DECEASED         | 11 | CLICK HERE FOR HEALTH                         |                                        |              | 0.7 |
| CLUB CANCELLED   | 0  | ASSESSMENT DATA                               | FAMILY UNIT MEMBERS                    |              | 87  |
| OTHER            | 80 |                                               | HEAD OF HOUSEHOLD                      |              | 43  |
| TOTAL            | 91 |                                               | NON-HEAD OF HOUSEHOLD                  |              | 44  |