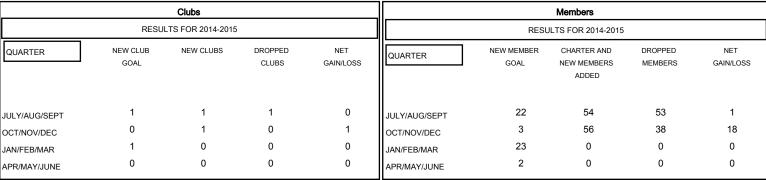

## District 201C1

Results as of: 12/31/2014

GMT: John Muller LOCATION AUSTRALIA GMT CA 7

| DROPPED CLUBS: 1 |    | 29 CLUBS OF 66 ADDED 1 OR MORE<br>NEW MEMBERS | GENDER DISTRIBUTION  MALE 984 (75.34%) |              |     |
|------------------|----|-----------------------------------------------|----------------------------------------|--------------|-----|
| DROPPED MEMBERS  |    |                                               | FEMALE                                 | 322 (24.66%) |     |
| DECEASED         | 11 | CLICK HERE FOR HEALTH                         |                                        |              | 0.7 |
| CLUB CANCELLED   | 0  | ASSESSMENT DATA                               | FAMILY UNIT MEMBERS                    |              | 87  |
| OTHER            | 80 |                                               | HEAD OF HOUSEHOLD                      |              | 43  |
| TOTAL            | 91 |                                               | NON-HEAD OF HOUSEHOLD                  |              | 44  |