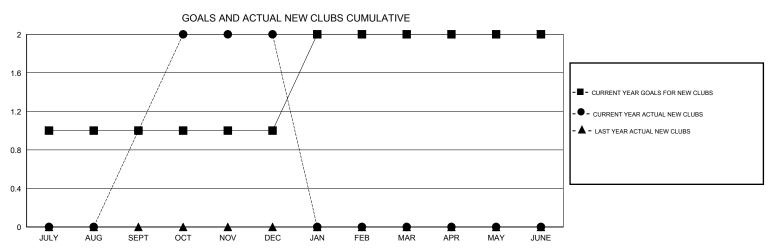

## District 201C1

Results as of: 12/31/2014

GMT: John Muller LOCATION AUSTRALIA GMT CA 7

| DROPPED CLUBS: 1 |    | 29 CLUBS OF 66 ADDED 1 OR MORE<br>NEW MEMBERS | GENDER DISTRIBUTION  MALE 984 (75.34%) |              |     |
|------------------|----|-----------------------------------------------|----------------------------------------|--------------|-----|
| DROPPED MEMBERS  |    |                                               | FEMALE                                 | 322 (24.66%) |     |
| DECEASED         | 11 | CLICK HERE FOR HEALTH                         |                                        |              | 0.7 |
| CLUB CANCELLED   | 0  | ASSESSMENT DATA                               | FAMILY UNIT MEMBERS                    |              | 87  |
| OTHER            | 80 |                                               | HEAD OF HOUSEHOLD                      |              | 43  |
| TOTAL            | 91 |                                               | NON-HEAD OF HOUSEHOLD                  |              | 44  |